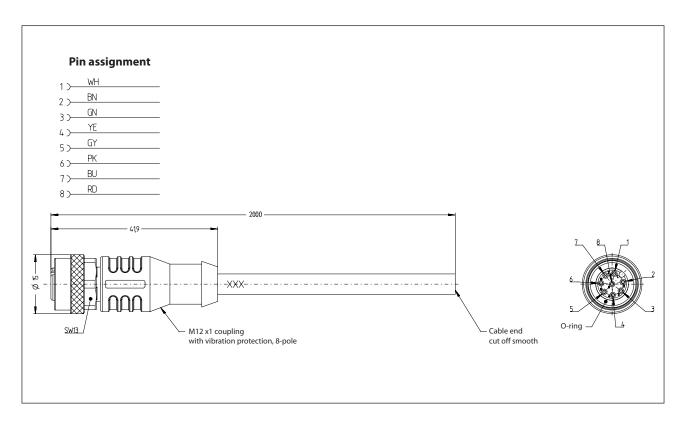

## Connecting cable

Description SFW-M12A8/BW-2PU

Article number **6075689185** 

| Electrical Data       |              |
|-----------------------|--------------|
| Operating voltage     | max. 30 V    |
| Current rating        | 2 A at 40 °C |
| Insulation resistancw | ≥100 MΩ      |

| Mechanical Data     |                                                                                 |
|---------------------|---------------------------------------------------------------------------------|
| Connection          | M12x1, 8-pole (A-Coded)                                                         |
| Cable               | LiF9YH-11Y-OB 8 x 0,25 mm <sup>2</sup> x 2 m +50 mm, outer-jacket PUR UL, black |
| Overmolding         | TPU                                                                             |
| Ambient temperature | -30 °C +90 °C                                                                   |
| Degree of pollution | 3                                                                               |
| Type of protection  | IP68 (only in fully locked position with it's plugs)                            |